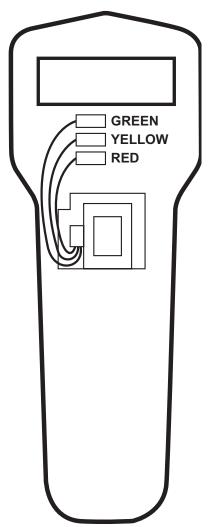

## DCS REPLACEMENT THUMBWHEEL

This new thumbwheel is a direct replacement for the original, except possibly for the wiring. If your wiring does not match the diagram below you MUST connect the green, yellow, and red wires as shown for proper operation.

After installation, verify that the thumbwheel scrolls in the proper direction.