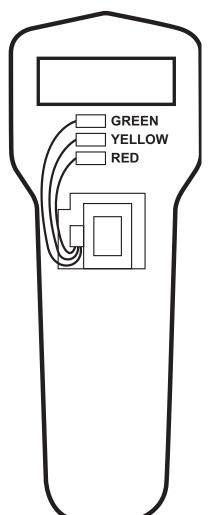

## DCS REPLACEMENT THUMBWHEEL

This new thumbwheel is a direct replacement for the original, except possibly for the wiring. If your wiring does not match the diagram below you MUST connect the green, yellow, and red wires as shown for proper operation.

After installation, verify that the thumbwheel scrolls in the proper direction.