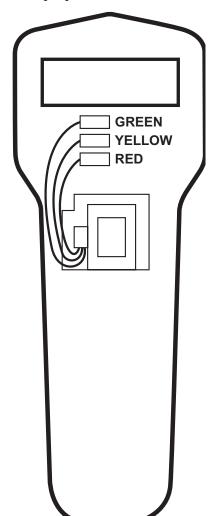

## DCS REPLACEMENT THUMBWHEEL

This new thumbwheel is a direct replacement for the original, except possibly for the wiring. If your wiring does not match the diagram below you MUST connect the green, yellow, and red wires as shown for proper operation.

After installation, verify that the thumbwheel scrolls in the proper direction.